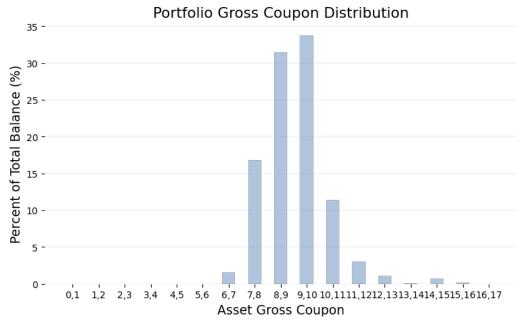

#### **Gross Coupon of Underlying Assets**

| <b>Top 5 Gross Coupon Range</b> | Current Balance (M) | Percentage (%) | Gross Coupon (%) | <b>Gross Margin</b> | Market Price (\$) |
|---------------------------------|---------------------|----------------|------------------|---------------------|-------------------|
| ≥9% but <10%                    | 133.8               | 33.7           | 9.5              | 4.1                 | 96.4              |
| ≥8% but <9%                     | 124.6               | 31.4           | 8.6              | 3.3                 | 98.3              |
| ≥7% but <8%                     | 66.6                | 16.8           | 7.5              | 2.2                 | 98.0              |
| ≥10% but <11%                   | 45.2                | 11.4           | 10.3             | 5.0                 | 87.9              |
| ≥11% but <12%                   | 12.0                | 3.0            | 11.3             | 6.0                 | 85.6              |

Gross coupon of the underlying assets ranges from 0.0% to 15.4%. The weighted average gross coupon of the portfolio is approximately 9.1.