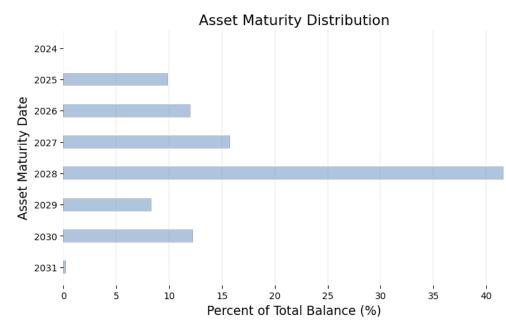

#### Maturity of Underlying Assets by Current Balance

| Top 5 Asset Maturity Range | Current Balance (M) | Percentage (%) | Gross Coupon (%) | <b>Gross Margin</b> | Market Price (\$) |
|----------------------------|---------------------|----------------|------------------|---------------------|-------------------|
| 2028                       | 165.0               | 41.6           | 9.1              | 3.7                 | 95.8              |
| 2027                       | 62.5                | 15.8           | 9.0              | 3.6                 | 97.4              |
| 2030                       | 48.5                | 12.2           | 8.2              | 2.9                 | 98.2              |
| 2026                       | 47.5                | 12.0           | 10.0             | 4.6                 | 88.4              |
| 2025                       | 39.1                | 9.9            | 10.3             | 4.9                 | 87.6              |

The underlying assets have maturity dates from January 23, 2025 to May 30, 2031. 28.7% of the underlying assets will mature within 3 years, while another 13.9% of the underlying assets have maturities beyond 5 years.