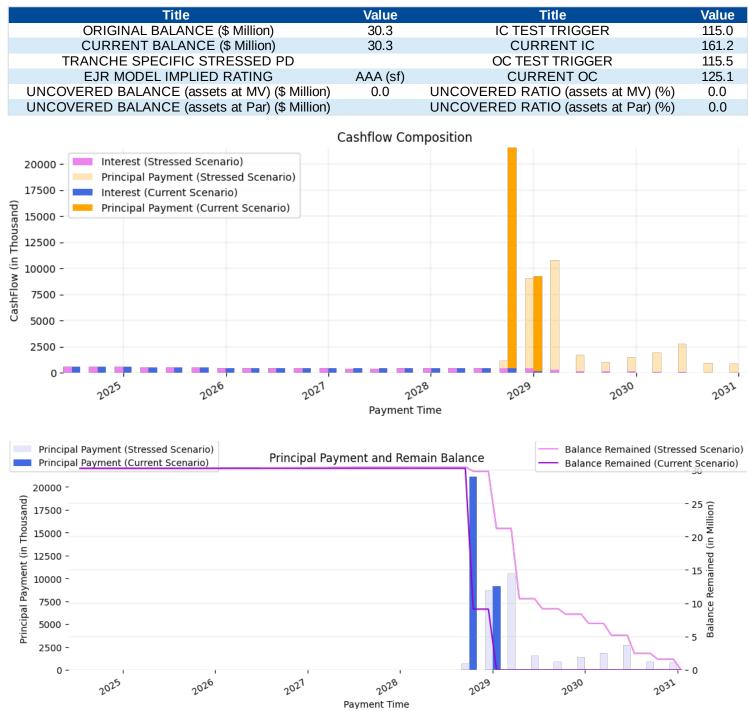

#### **Rating Summary**

| Tranche<br>Name | EJR<br>Implied<br>Rating | EJR Final<br>Rating<br>NonNRSRO<br>Rating | Other<br>NRSROs<br>EJR<br>Equivalent<br>Rating | Current<br>Interest OC<br>(%) | Current<br>Principal OC<br>(%) | Subordir | rrent<br>nation <sup>1</sup> (%)<br>ets at<br>Par | Interest Rate   |
|-----------------|--------------------------|-------------------------------------------|------------------------------------------------|-------------------------------|--------------------------------|----------|---------------------------------------------------|-----------------|
| Х               | NR                       | NR                                        | N/A                                            | 137.2                         | 178.2                          |          |                                                   | S_3MO + 0.86161 |
| AR              | AAA (sf)                 | AAA (sf)                                  | AAA                                            | 137.2                         | 178.2                          | 44.0     | 46.9                                              | S_3MO + 1.44161 |
| BR              | AAA (sf)                 | AAA (sf)                                  | AA+                                            | 137.2                         | 178.2                          | 28.8     | 32.5                                              | S_3MO + 1.76161 |
| CR              | AAA (sf)                 | AAA (sf)                                  | A+                                             | 125.1                         | 161.2                          | 20.9     | 25.0                                              | S_3MO + 2.06161 |
| D1R             | A+ (sf)                  | A+ (sf)                                   | BBB-                                           | 113.6                         | 143.8                          | 11.9     | 16.5                                              | S_3MO + 2.91161 |
| D2R             | A+ (sf)                  | A+ (sf)                                   | BBB-                                           | 113.6                         | 143.8                          | 11.9     | 16.5                                              | S_3MO + 2.86161 |
| ER              | BB (sf)                  | BB (sf)                                   | B+                                             | 105.8                         |                                | 4.7      | 9.6                                               | S_3MO + 6.16161 |