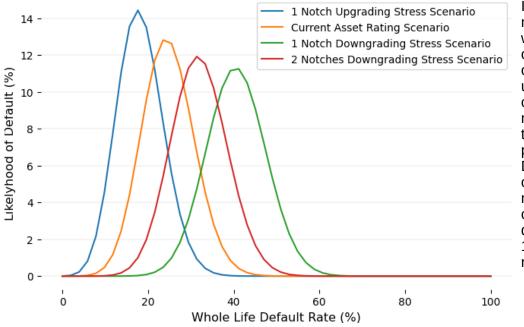

#### **Sensitivity Analysis**

Portfolio Whole Life Default Rate Distribution

In EJR's view, ratings on loans may be upgraded or downgraded little with notice. In EJR's optimistic case, we assumed an one notch upgrade to the underlying assets. In EJR's stress cases, we assumed one or two notch cut to the underlying assets reflect possible market to pressure. According to EJR's Default Probability Table, the optimistic case, base case, one notch cut and two notches cut cases weighted average whole life default rate of probability are 18.2%, 24.7%, 40.6% and 32.0%, respectively.