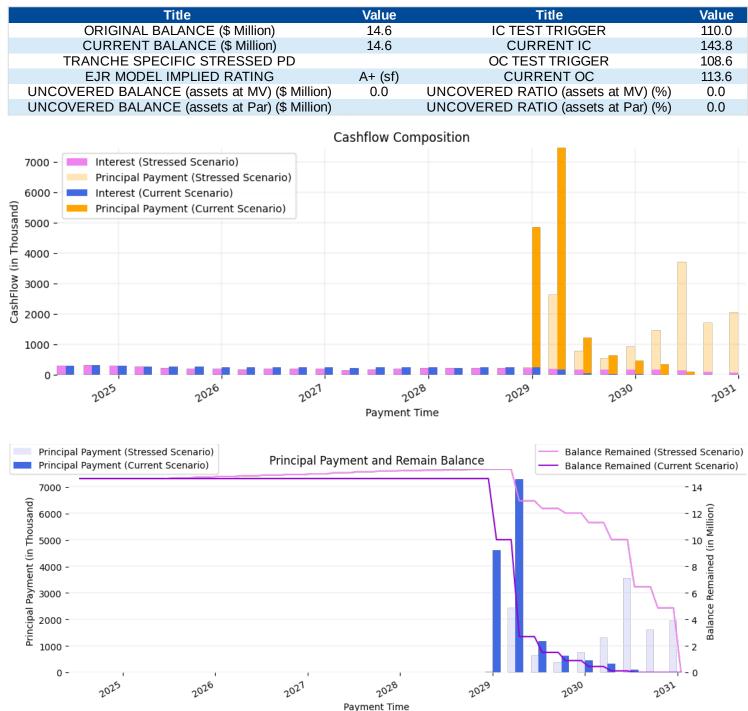

#### **Rating Summary**

| Tranche<br>Name | EJR<br>Implied<br>Rating | EJR Final<br>Rating<br>NonNRSRO<br>Rating | Other<br>NRSROs<br>EJR<br>Equivalent<br>Rating | Current<br>Interest OC<br>(%) | Current<br>Principal OC<br>(%) | Subordir | rrent<br>nation <sup>1</sup> (%)<br>ets at<br>Par | Interest Rate   |
|-----------------|--------------------------|-------------------------------------------|------------------------------------------------|-------------------------------|--------------------------------|----------|---------------------------------------------------|-----------------|
| Х               | NR                       | NR                                        | N/A                                            | 137.2                         | 178.2                          |          |                                                   | S_3MO + 0.86161 |
| AR              | AAA (sf)                 | AAA (sf)                                  | AAA                                            | 137.2                         | 178.2                          | 44.0     | 46.9                                              | S_3MO + 1.44161 |
| BR              | AAA (sf)                 | AAA (sf)                                  | AA+                                            | 137.2                         | 178.2                          | 28.8     | 32.5                                              | S_3MO + 1.76161 |
| CR              | AAA (sf)                 | AAA (sf)                                  | A+                                             | 125.1                         | 161.2                          | 20.9     | 25.0                                              | S_3MO + 2.06161 |
| D1R             | A+ (sf)                  | A+ (sf)                                   | BBB-                                           | 113.6                         | 143.8                          | 11.9     | 16.5                                              | S_3MO + 2.91161 |
| D2R             | A+ (sf)                  | A+ (sf)                                   | BBB-                                           | 113.6                         | 143.8                          | 11.9     | 16.5                                              | S_3MO + 2.86161 |
| ER              | BB (sf)                  | BB (sf)                                   | B+                                             | 105.8                         |                                | 4.7      | 9.6                                               | S_3MO + 6.16161 |