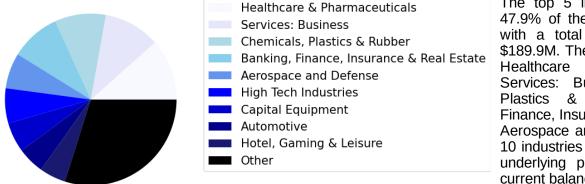

#### **Industry Concentration**

| Top 5 asset industries                       | Current Balance<br>(M) | Percentage<br>(%) | Gross Coupon<br>(%) | Gross<br>Margin | Market Price<br>(\$) |
|----------------------------------------------|------------------------|-------------------|---------------------|-----------------|----------------------|
| Healthcare & Pharmaceuticals                 | 45.9                   | 11.6              | 9.6                 | 4.2             | 95.9                 |
| Services: Business                           | 42.0                   | 10.6              | 10.2                | 4.8             | 88.6                 |
| Chemicals, Plastics & Rubber                 | 38.1                   | 9.6               | 9.3                 | 3.9             | 97.4                 |
| Banking, Finance, Insurance & Real<br>Estate | 37.3                   | 9.4               | 8.7                 | 3.4             | 99.3                 |
| Aerospace and Defense                        | 26.5                   | 6.7               | 9.3                 | 4.0             | 95.1                 |

#### Top 10 Industry Contribution

The top 5 industries constituted 47.9% of the underlying portfolio with a total current balance of \$189.9M. The top 5 industries are Healthcare & Pharmaceuticals. Services: Business. Chemicals, Plastics & Rubber. Banking, Finance, Insurance & Real Estate. Aerospace and Defense, The top 10 industries constituted 74.9% of underlying portfolio with a total current balance of \$297.2M.