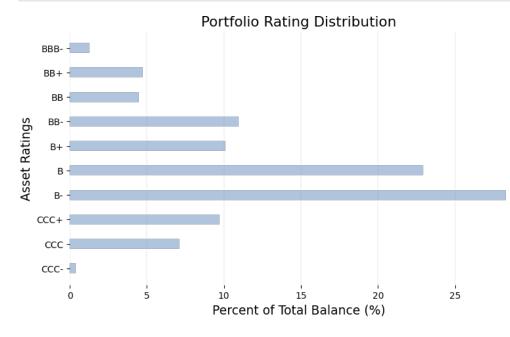

#### **Rating of Underlying Assets**

| Bottom 5 asset ratings | Current Balance (M) | Percentage (%) | Gross Coupon (%) | Gross Margin | Market Price (\$) |
|------------------------|---------------------|----------------|------------------|--------------|-------------------|
| В                      | 91.0                | 22.9           | 9.2              | 3.9          | 98.8              |
| B-                     | 112.3               | 28.3           | 9.8              | 4.5          | 98.2              |
| CCC+                   | 38.6                | 9.7            | 9.8              | 4.5          | 80.0              |
| CCC                    | 28.2                | 7.1            | 11.3             | 5.9          | 73.9              |
| CCC-                   | 1.6                 | 0.4            | 10.1             | 4.8          | 58.5              |

The current ratings of the underlying assets range from BBB- to CCC-. An amount equal to 17.2% of the underlying assets have ratings equal to or below CCC+, with a total balance of \$68.4M. (Note: The current current ratings are other agencies ratings as of July 01, 2024.)