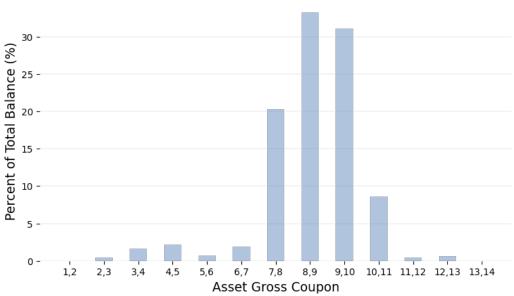

#### **Gross Coupon of Underlying Assets**

| <b>Top 5 Gross Coupon Range</b> | Current Balance (M) | Percentage (%) | Gross Coupon (%) | <b>Gross Margin</b> | Market Price (\$) |
|---------------------------------|---------------------|----------------|------------------|---------------------|-------------------|
| ≥8% but <9%                     | 218.9               | 33.2           | 8.6              | 3.3                 | 99.0              |
| ≥9% but <10%                    | 204.6               | 31.0           | 9.4              | 4.1                 | 97.7              |
| ≥7% but <8%                     | 133.3               | 20.2           | 7.5              | 2.3                 | 99.7              |
| ≥10% but <11%                   | 56.8                | 8.6            | 10.4             | 5.1                 | 95.1              |
| ≥4% but <5%                     | 14.0                | 2.1            | 4.4              | 0.0                 | 91.6              |

Portfolio Gross Coupon Distribution

Gross coupon of the underlying assets ranges from 2.2% to 12.4%. The weighted average gross coupon of the portfolio is approximately 8.6.