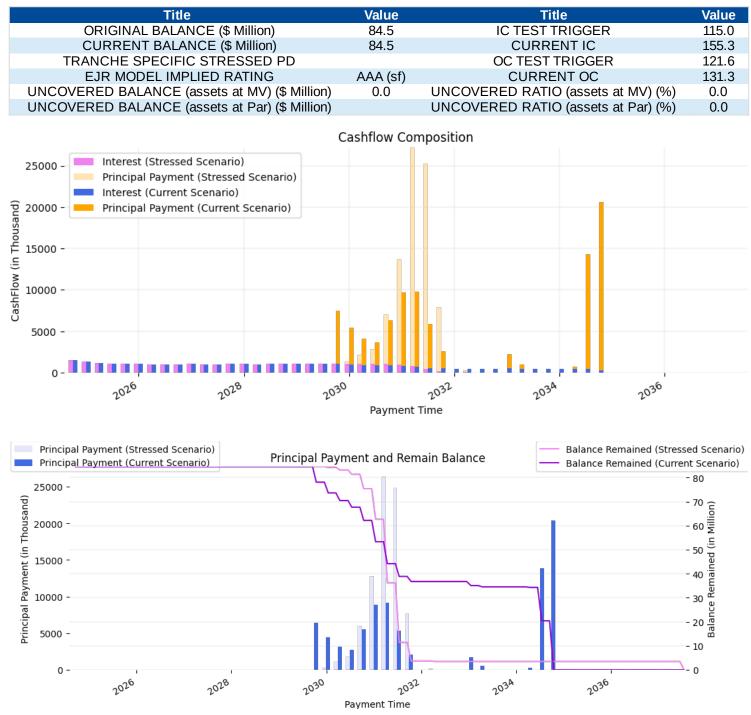

#### **Rating Summary**

| Tranche<br>Name | EJR<br>Implied<br>Rating | EJR Final<br>Rating<br>NonNRSRO<br>Rating | Other<br>NRSROs<br>EJR<br>Equivalent | Current<br>Interest OC<br>(%) | Current<br>Principal OC<br>(%) | Subordir<br>Ass | rrent<br>nation <sup>1</sup> (%)<br>ets at | Interest Rate |
|-----------------|--------------------------|-------------------------------------------|--------------------------------------|-------------------------------|--------------------------------|-----------------|--------------------------------------------|---------------|
|                 |                          |                                           | Rating                               |                               |                                | MV              | Par                                        |               |
| AR              | AAA (sf)                 | AAA (sf)                                  | AAA                                  | 131.3                         | 155.3                          | 35.7            | 37.1                                       | S_3MO + 1.41  |
| BR              | AAA (sf)                 | AAA (sf)                                  | N/A                                  | 131.3                         | 155.3                          | 22.4            | 24.1                                       | S_3MO + 1.75  |
| CR              | A+ (sf)                  | A+ (sf)                                   | N/A                                  | 121.7                         | 143.1                          | 16.3            | 18.1                                       | S_3MO + 2.00  |
| DR              | BB+ (sf)                 | BB+ (sf)                                  | N/A                                  | 113.4                         | 131.2                          | 10.2            | 12.1                                       | S_3MO + 3.10  |
| ER              | BB- (sf)                 | BB- (sf)                                  | N/A                                  | 108.8                         |                                | 6.3             | 8.3                                        | S_3MO + 5.95  |