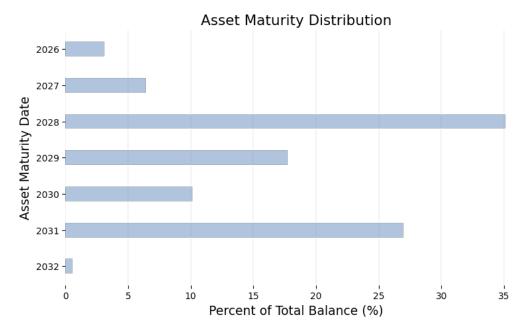

#### Maturity of Underlying Assets by Current Balance

| Top 5 Asset Maturity Range | Current Balance (M) | Percentage (%) | Gross Coupon (%) | <b>Gross Margin</b> | Market Price (\$) |
|----------------------------|---------------------|----------------|------------------|---------------------|-------------------|
| 2028                       | 231.2               | 35.1           | 8.8              | 3.6                 | 96.6              |
| 2031                       | 177.7               | 27.0           | 8.2              | 3.1                 | 99.4              |
| 2029                       | 116.8               | 17.7           | 8.7              | 4.0                 | 96.7              |
| 2030                       | 66.8                | 10.1           | 8.5              | 3.2                 | 99.9              |
| 2027                       | 42.2                | 6.4            | 8.5              | 3.4                 | 97.6              |

The underlying assets have maturity dates from January 29, 2026 to February 02, 2032. 6.6% of the underlying assets will mature within 3 years, while another 39.7% of the underlying assets have maturities beyond 5 years.