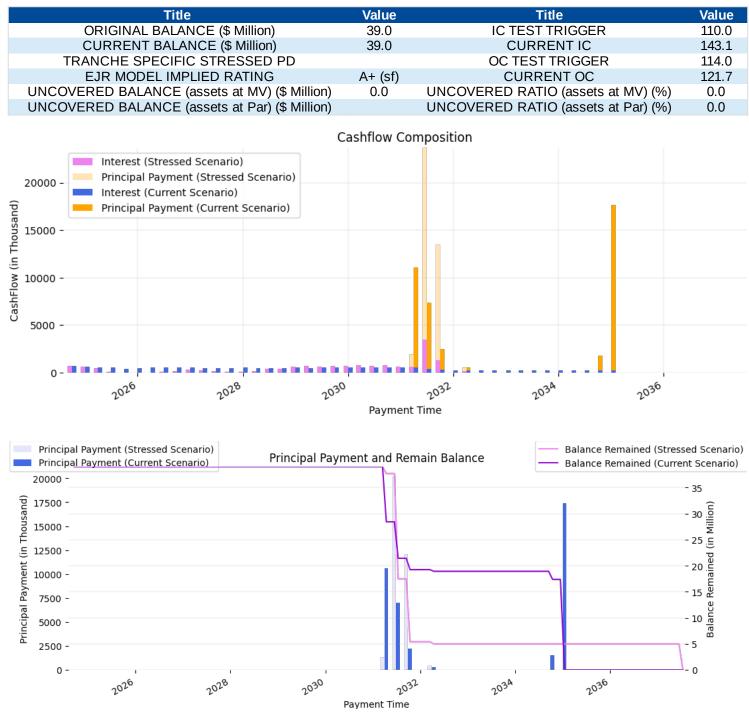

#### **Rating Summary**

| Tranche<br>Name | EJR<br>Implied<br>Rating | EJR Final<br>Rating<br>NonNRSRO<br>Rating | Other<br>NRSROs<br>EJR<br>Equivalent | Current<br>Interest OC<br>(%) | Current<br>Principal OC<br>(%) | Subordir<br>Ass | rrent<br>nation <sup>1</sup> (%)<br>ets at | Interest Rate |
|-----------------|--------------------------|-------------------------------------------|--------------------------------------|-------------------------------|--------------------------------|-----------------|--------------------------------------------|---------------|
|                 |                          |                                           | Rating                               |                               |                                | MV              | Par                                        |               |
| AR              | AAA (sf)                 | AAA (sf)                                  | AAA                                  | 131.3                         | 155.3                          | 35.7            | 37.1                                       | S_3MO + 1.41  |
| BR              | AAA (sf)                 | AAA (sf)                                  | N/A                                  | 131.3                         | 155.3                          | 22.4            | 24.1                                       | S_3MO + 1.75  |
| CR              | A+ (sf)                  | A+ (sf)                                   | N/A                                  | 121.7                         | 143.1                          | 16.3            | 18.1                                       | S_3MO + 2.00  |
| DR              | BB+ (sf)                 | BB+ (sf)                                  | N/A                                  | 113.4                         | 131.2                          | 10.2            | 12.1                                       | S_3MO + 3.10  |
| ER              | BB- (sf)                 | BB- (sf)                                  | N/A                                  | 108.8                         |                                | 6.3             | 8.3                                        | S_3MO + 5.95  |