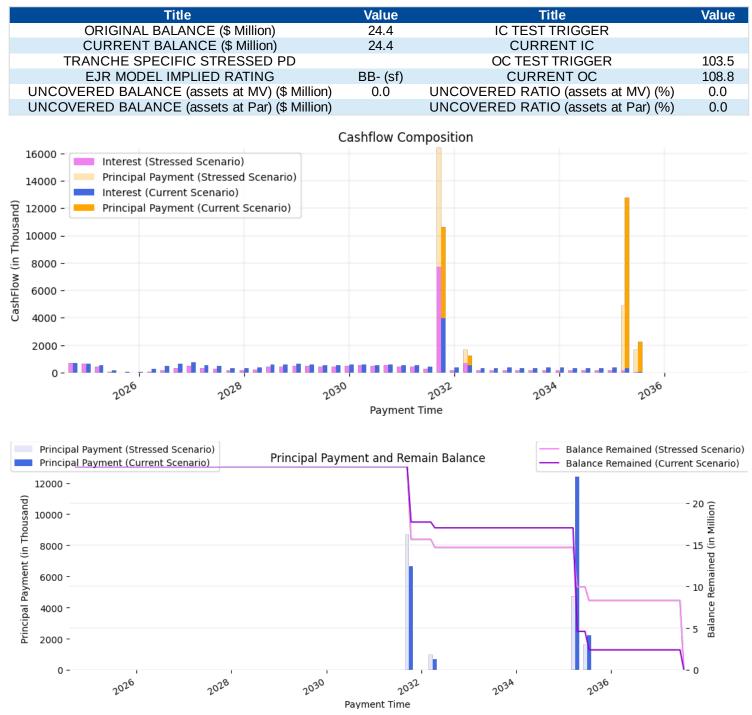

interest payments of the tranche will approximately \$0.0M. Under BB+ (sf) default and recovery scenario, the payment window for this tranche ranges from Oct 15, 2024 to Apr 16, 2035), the principal balance should be paid in full. Total interest payments of the tranche ranges from Oct 15, 2024 to Apr 16, 2035. By the end of the payment period (Apr 16, 2035), the principal balance should be paid in full. Total interest payments of the tranche ranges from Oct 15, 2024 to Apr 16, 2035), the principal balance should be paid in full. Total interest payments of the tranche ranges from Oct 15, 2024 to Apr 16, 2035. By the end of the payment period (Apr 16, 2035), the principal balance should be paid in full. Total interest payments of the tranche will approximately \$0.0M.

#### **Tranche ER**



The charts reflects the remaining balance and cashflow forcasting under a) current default and recovery scenario and b) BB- (sf) stress level default and recovery scenario, assuming 50% loss will happen evenly in the first 2 years. The current principal balance of the tranche is \$24.4M. Under current default and recovery scenario, the payment window for this tranche ranges from Oct 15, 2024 to Jul 16, 2035. By the end of the payment period (Jul 16, 2035), the principal balance should be paid in full. Total interest payments of the tranche will approximately \$0.0M. Under BB- (sf) default and recovery scenario, the payment window for this tranche ranges from Oct 15, 2024 to Jul 16, 2035), the principal balance should be paid in full. Total interest payments of the tranche ranges from Oct