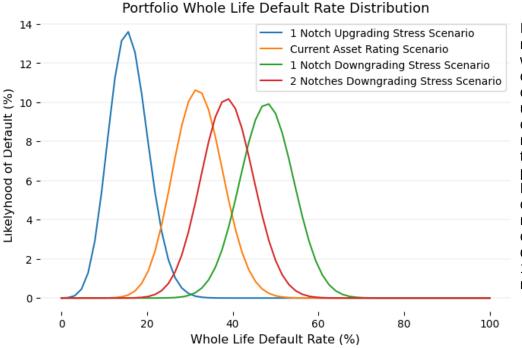

#### **Sensitivity Analysis**

In EJR's view, ratings on loans may be upgraded or downgraded with little notice. In EJR's optimistic case, we assumed an notch one upgrade to the underlying assets. In EJR's stress cases, we assumed one or two notch cut to the underlying assets reflect possible market to pressure. According to EJR's Default Probability Table, the optimistic case, base case, one notch cut and two notches cut cases weighted average whole life default rate of probability are 15.8%, 32.0%, 48.0% and 38.8%, respectively.