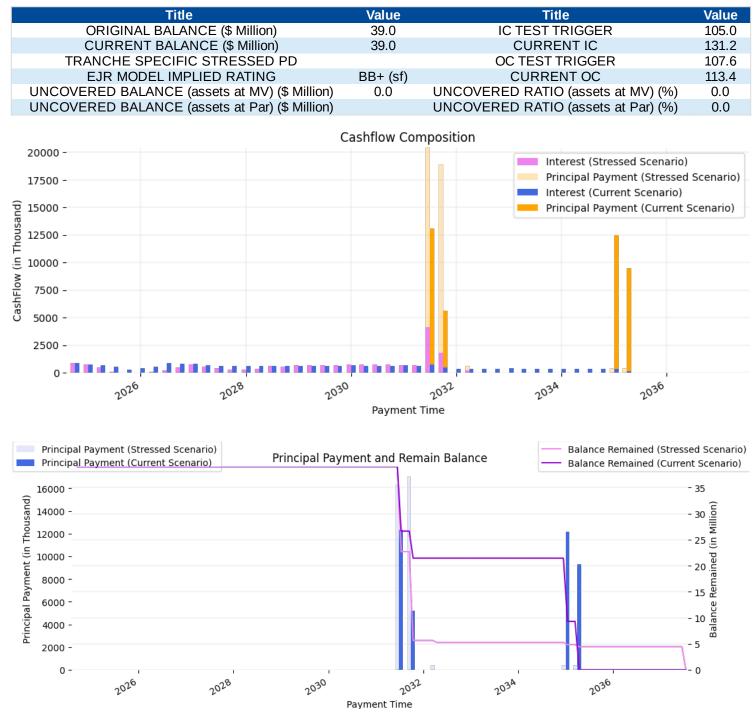

#### **Rating Summary**

| Tranche<br>Name | EJR<br>Implied<br>Rating | EJR Final<br>Rating<br>NonNRSRO<br>Rating | Other<br>NRSROs<br>EJR<br>Equivalent | Current<br>Interest OC<br>(%) | Current<br>Principal OC<br>(%) | Subordir<br>Ass | rrent<br>nation <sup>1</sup> (%)<br>ets at | Interest Rate |
|-----------------|--------------------------|-------------------------------------------|--------------------------------------|-------------------------------|--------------------------------|-----------------|--------------------------------------------|---------------|
|                 |                          |                                           | Rating                               |                               |                                | MV              | Par                                        |               |
| AR              | AAA (sf)                 | AAA (sf)                                  | AAA                                  | 131.3                         | 155.3                          | 35.7            | 37.1                                       | S_3MO + 1.41  |
| BR              | AAA (sf)                 | AAA (sf)                                  | N/A                                  | 131.3                         | 155.3                          | 22.4            | 24.1                                       | S_3MO + 1.75  |
| CR              | A+ (sf)                  | A+ (sf)                                   | N/A                                  | 121.7                         | 143.1                          | 16.3            | 18.1                                       | S_3MO + 2.00  |
| DR              | BB+ (sf)                 | BB+ (sf)                                  | N/A                                  | 113.4                         | 131.2                          | 10.2            | 12.1                                       | S_3MO + 3.10  |
| ER              | BB- (sf)                 | BB- (sf)                                  | N/A                                  | 108.8                         |                                | 6.3             | 8.3                                        | S_3MO + 5.95  |