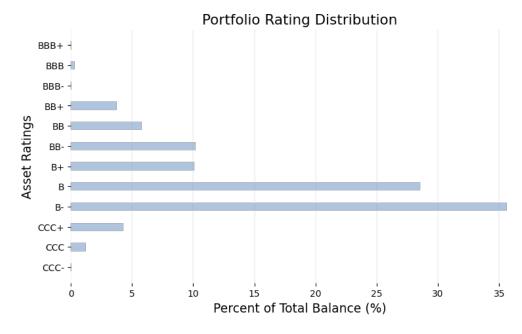

#### **Rating of Underlying Assets**

| Bottom 5 asset ratings | Current Balance (M) | Percentage (%) | Gross Coupon (%) | Gross Margin | Market Price (\$) |
|------------------------|---------------------|----------------|------------------|--------------|-------------------|
| В                      | 188.3               | 28.6           | 8.7              | 3.5          | 99.3              |
| B-                     | 235.0               | 35.7           | 9.3              | 4.1          | 97.9              |
| CCC+                   | 28.4                | 4.3            | 9.4              | 4.2          | 87.6              |
| CCC                    | 8.2                 | 1.3            | 10.0             | 5.4          | 76.7              |
| CCC-                   | 0.4                 | 0.1            | 11.6             | 6.3          | 101.6             |

The current ratings of the underlying assets range from BBB+ to CCC-. An amount equal to 5.6% of the underlying assets have ratings equal to or below CCC+, with a total balance of \$37.0M. (Note: The current current ratings are other agencies ratings as of September 01, 2024.)